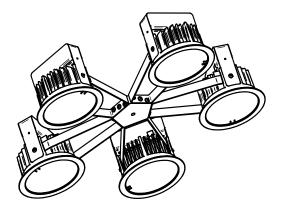

## **Additional**

Lamps can be configured with leg or in 3 or 5 star configuration

CFM - normal leg

CF3 - 3 lamps in star-configurationCF5 - 5 lamps in star configuration

To reduce installation time at location, order star-configured lamps preassembled.