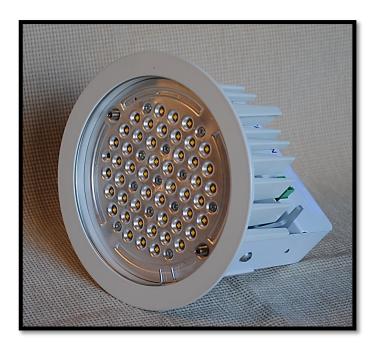

## Comp50

- 230VAC, 50Hz, 50W
- Light output 5000lm
- CRI 80, neutral white
- Efficiency 100+ lm/W
- Operating temperature -30 to +60°C
- IP40
- Mass 1.2kg
- Mounting hole diam 138 to 150mm
- Warranty 5 years, useful life 15 years
- Meets CE, EN55015, EN61347, EN61547 requirements

Comp50 is our downlight based on Cree SiC semiconductor LEDs. Our luminaire performs with high efficiency over an extended service life. It is designed for installation within suspended ceilings - including sandwich panel, metal and perforated gypsum panel types. Suggested applications - office buildings, shopping malls, commercial areas, foyers and corridors. Key product benefits: long lifetime and high efficiency (1.5 - 2 x higher than fluorescent lamps and sodium lamps), which delivers low operating costs and practically zero maintenance costs, with the additional reassurance of a manufacturer's warranty.

## Ordering and explanation of terms

Comp50 - 50W, 48 LED light

4000K - color temperature (ca 4000K - neutral white, 5600K - cool white, 3000K - warm white)

80CRI - color rendering index, the higher the better