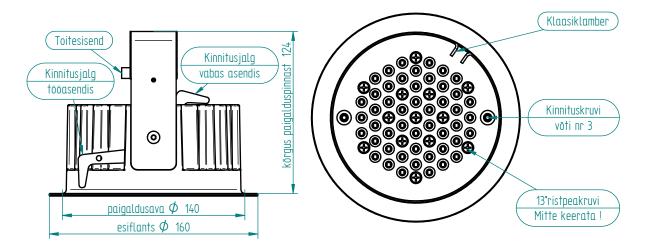

Installation is simple. Drill a hole for the mounting plate of the cabinet with a diameter of 140mm and remove the dust and chippings with a brush or vacuum cleaner. Connect provided power cable plug to the lamp fitting. Remove the metal spring holding the front glass and loosen the holding screws to that the mounting brackets move freely. Insert the luminaire into the hole, ensuring that the brackets are at the level of the ceiling panel. Tighten the retaining screws, but avoid overtightening as this may cause damage the rear of the ceiling panels.