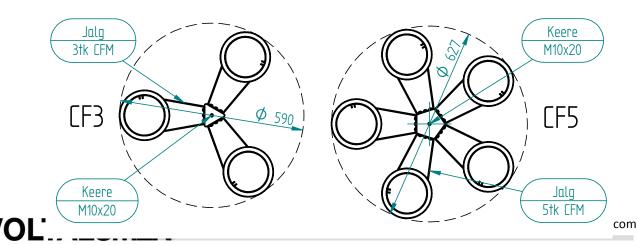

## **Additional**

Lamps can be configured with leg or in 3 or 5 star configuration

CFM - normal leg

CF3 - 3 lamps in star-configurationCF5 - 5 lamps in star configuration

To reduce installation time at location, order star-configured lamps preassembled.