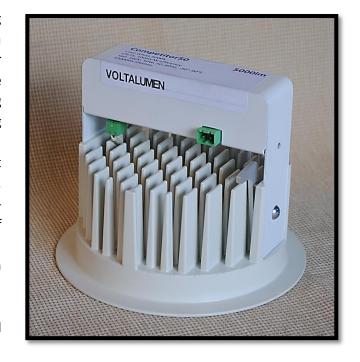

## Comp50

- 230VAC, 50Hz, 50W
- Light output 5000lm
- CRI 80, neutral white
- Efficiency 100+ lm/W
- Operating temperature -30 to +60°C
- IP40
- Mass 1.2kg
- Mounting hole diam 138 to 150mm
- Warranty 5 years, useful life 15 years
- Meets CE, EN55015, EN61347, EN61547 requirements

Comp50 is our downlight based on Cree SiC semiconductor LEDs. Our luminaire performs with high efficiency over an extended service life. It is designed for installation within suspended ceilings - including sandwich panel, metal and perforated gypsum panel types. Suggested applications - office buildings, shopping malls, commercial areas, foyers and corridors. Key product benefits: long lifetime and high efficiency (1.5 - 2 x higher than fluorescent lamps and sodium lamps), which delivers low operating costs and practically zero maintenance costs, with the additional reassurance of a manufacturer's warranty.