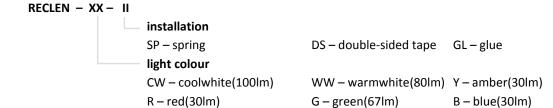

reclen

100lm, 350mA, 50000h, 1W, 8pch

"Reclen" is a miniature, narrow beam light for decorative lighting of stairs, floors and small objects. Installation by spring, double-sided tape or glue. For stairs illumination install light 20..30mm from step surface. If stairs are wider than 2meters, use two lamps for each step. For floor illumination install 2-3 lamps per meter. If double-sided tape (preferrably preinstalled) will be used, degrease surfaces carefully. Use spring mount for oiled wood. Maximum working current 350mA.

stock products: RECLEN-CW-SP, RECLEN-WW-SP, RECLEN-CW-DS, RECLEN-WW-DS

| recommended    | lacquered wood, ceramic tiles, metal | oiled wood, tapestry, rough surfaces |
|----------------|--------------------------------------|--------------------------------------|
| light surfaces | RECLEN-CW-DS                         | RECLEN-CW-SP                         |
| dark surfaces  | RECLEN-WW-DS                         | RECLEN-WW-SP                         |