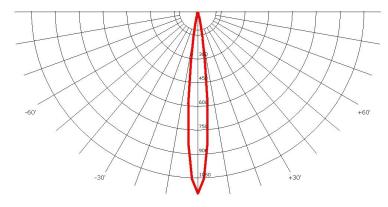

- power 1W, 350mA
- 100 lumens
- beam angle +-7' (50%)
- 8 tk per power supply
- surface temperature 20..50'C
- installation hole 32..42mm
- glue, ds tape or spring
- wire length 200mm

Beam characteristics(cd), 350mA, coolwhite