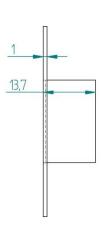

- power 1W, 350mA
- 100 lumens
- beam angle +-7' (50%)
- 8 tk per power supply
- surface temperature 20..50'C
- installation hole 32..42mm
- glue, ds tape or spring
- wire length 200mm

Beam characteristics(cd), 350mA, coolwhite