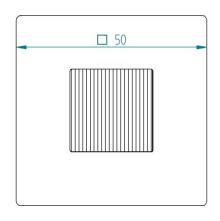

- power 1W, 350mA
- 100 lumens
- beam angle +-7' (50%)
- 8 tk per power supply
- surface temperature 20..50'C
- installation hole 32..42mm
- glue, ds tape or spring
- wire length 200mm

Beam characteristics(cd), 350mA, coolwhite