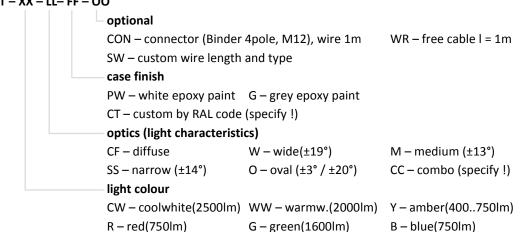

## MSPOT - XX - LL- FF - OO

Recommended: facades MSPOT-CW-O, general MSPOT-CW-W, object lighting MSPOT-CW-SS