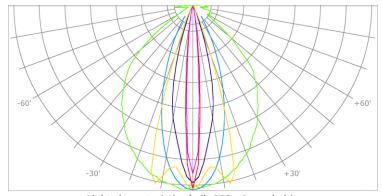

## mspot

"MSpot" is a powerful and rugged lamp for facade, area and object (trees, statues, entrances) lighting. It is supplied with power converter. Installation angle is adjustable. Front glass is made of impact-proof polycarbonate. Power cord is fixed (with metal cable gland) or with M12 connector (for large installations). Light characteristic is choosable (look at the diagram below). Since this lamp has two groups of LEDs, combination output is possible – i.e. wide angle for general lighting and narrow for entrance lighting. Also, two colours in separate groups are possible – please specify when ordering!

Light characteristics (cd), 800mA, coolwhite CF(540cd), W(3000cd), M(7000cd), SS(40000cd), Ox(18000cd), Oy