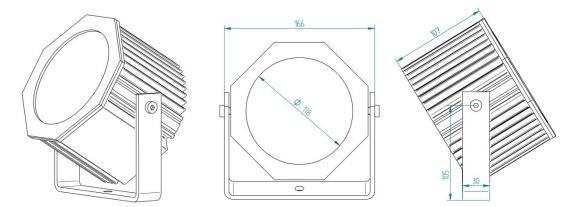

- power 40W, 800mA
- 2400 lumens
- various characteristics
- with power supply
- case temp. 20..50'C
- mounting foot, hole d=10mm
- connector or free cable
- voltage 230VAC, 50Hz
- IP67
- mass (lamp) 1.8kg